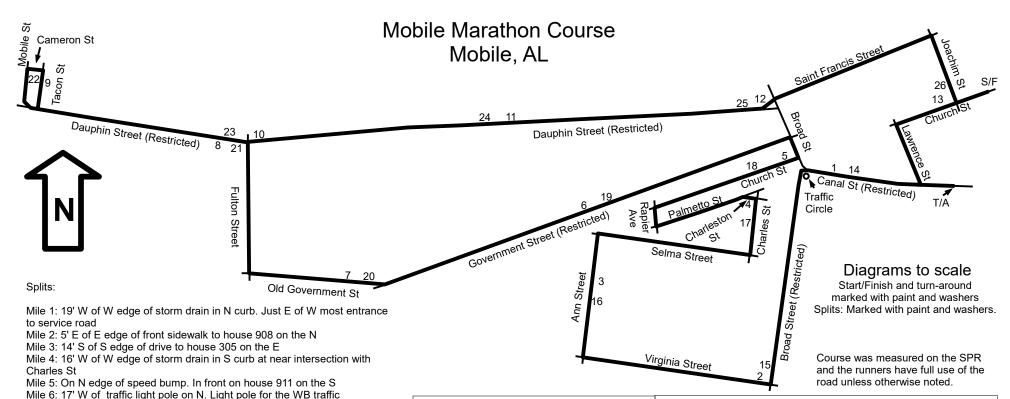

Mile 9: 3' S of S edge of S entrance to business 22. 8' S of pole 5-131932 on E. PAINT ONLY

Mile 7: In line with fire hydrant on the NW corner of intersection with Kenan St

Mile 8: 2' W of E edge of drive to house 2151. Near intersection with Mohawk

Mile 10: 2' E of sidewalk to house 2008

Mile 11: In line with pole 5-032825. Between houses 1454 and 1456

Mile 12: 82' W of W edge of storm drain on S. Close to intersection with **Broad St** 

Mile 13: In line with the door to the stairwell to the parking garage on the N Mile 14: 48' W of W edge of sidewalk at NE corner of intersection of Washington Ave

Mile 15: In line with pole 5-021712 on W. At SW corner of intersection with Marvland St

Mile 16: 11' S of S edge of drive to house 357 on the E

Mile 17: 4' N of N edge of back drive to house 1001. S of Augusta St

Mile 18: 17' W of 5-26299 on W. Marked on N. Opposite house 963 on S

Mile 19: In line with W edge of storm drain on N. In middle of E entrance to gas station

Mile 20: 15' W of pole on NW corner of intersection with Houston St

Mile 21: In middle of drive to business 2053 on S

Mile 22: On Mobile St.4' N of the S edge of the drive to business 2651 on E. Just S of Cameron St

Mile 23: 4' E of E edge of sidewalk to entrance of business 2056

Mile 24: In line with traffic light pole on NW corner of the intersection with Catherine St. PAINT ONLY

Mile 25: 14" W of fire hydrant on the N. Opposite business 955 on S

Mile 26: In intersection of Government St. About the center of the WB lanes. At W edge of storm drain lid. PAINT ONLY

Mardi Gras Park I Display Start/Finish Church St Line Parking toll booth Lamp post Start/Finish: 1' 10" W of lamp post on S. 36' 10" W of W edge of parking toll booth

Start/Finish Detail

Restrictions: One lane will be coned off for runners as described below

Canal St: N most WB lane only Broad St: W most SB lane only Government St: N most WB lane only Dauphin St (running W): S most EB lane only Dauphin St (running E) N most WB lane only

Marathon Course: The marathon is a double loop of the half marathon. EXCEPT: The runners will turn RIGHT onto Church St and then LEFT at Canal St to the turn-around, then resume the HM course to the finish