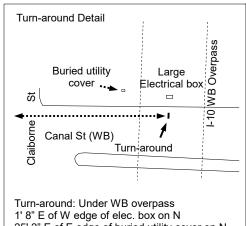

Canal St: N most WB lane only Broad St: W most SB lane only Government St: N most WB lane only Dauphin St (running W): S most EB lane only Dauphin St (running E) N most WB lane only

Marathon Course: The marathon is a double loop of the half marathon. EXCEPT: The runners will turn RIGHT onto Church St and then LEFT at Canal St to the turn-around, then resume the HM course to the finish